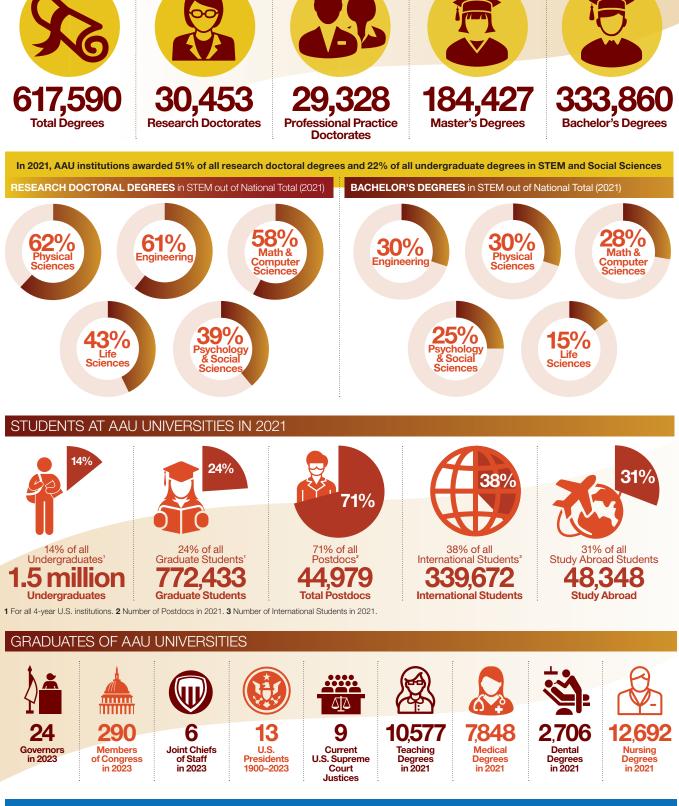

## EDUCATION

DEGREES AWARDED BY AAU UNIVERSITIES IN THE U.S. AS OF 2021

AAU America's Leading Research Universities aau.edu f 🖬 🖻 🗟 🛛 @AAUniversities