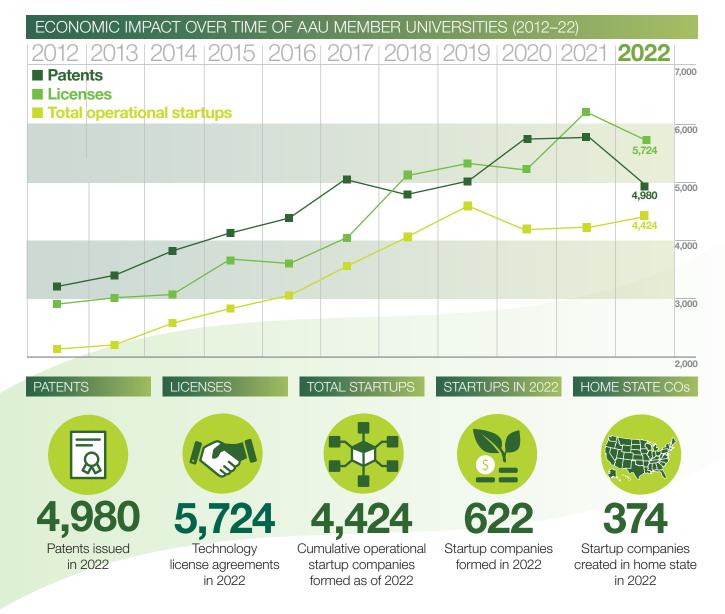

### ECONOMIC IMPACT

#### EMPLOYEES

#### SALARIES

#### ENTREPRENEURS

#### **39 in Top 50** 39 AAU universities were in the top 50 worldwide for

in the top 50 **worldwide** for producing venture-capital-backed entrepreneurs as of 2023